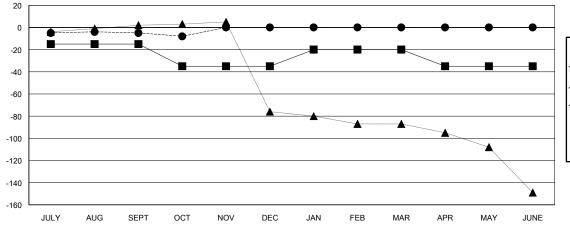

## GOALS AND ACTUAL MEMBERS CUMULATIVE

| -■- MEMBER GROWTH NET GOAL        |  |
|-----------------------------------|--|
| - ● - MEMBER GROWTH ACTUAL        |  |
| - ▲ - LAST YEAR MEMBERSHIP ACTUAL |  |
|                                   |  |
|                                   |  |
|                                   |  |