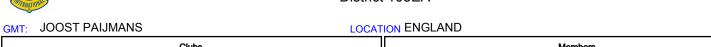

## MONTHLY MEMBERSHIP PROGRESS REPORT

## District 105EA

Results as of: 10/31/2017

**GMT CA** 





## GOALS AND ACTUAL NEW CLUBS CUMULATIVE



## GOALS AND ACTUAL MEMBERS CUMULATIVE



| -■- MEMBER GROWTH NET GOAL        |  |
|-----------------------------------|--|
| - ● - MEMBER GROWTH ACTUAL        |  |
| - ▲ - LAST YEAR MEMBERSHIP ACTUAL |  |
|                                   |  |
|                                   |  |
|                                   |  |

799 (70.83%)

329 (29.17%)

| DROPPED CLUBS: 0 |    |
|------------------|----|
| DROPPED MEMBERS  |    |
| DECEASED         | 4  |
| CLUB CANCELLED   | 0  |
| OTHER            | 27 |
| TOTAL            | 31 |

MBR0181

| 16 CLUBS OF 62 ADDED 1 OR MORE | GENDER DISTRIBUTION |                            |
|--------------------------------|---------------------|----------------------------|
| NEW MEMBERS